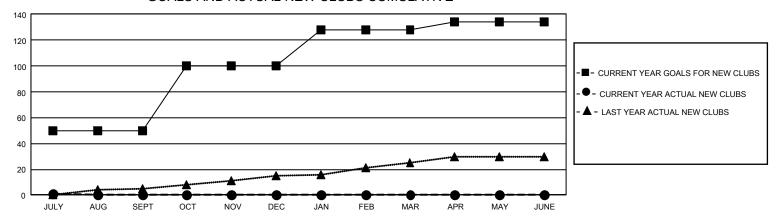

## GMT Constitutional Area 5 - K, Group K

REPORT DOES NOT INCLUDE CLUBS IN UNDISTRICTED AREAS.

| Clubs                 |               |           |               | Members               |                           |                         |                                                    |
|-----------------------|---------------|-----------|---------------|-----------------------|---------------------------|-------------------------|----------------------------------------------------|
| RESULTS FOR 2022-2023 |               |           |               | RESULTS FOR 2022-2023 |                           |                         |                                                    |
| QUARTER               | NEW CLUB GOAL | NEW CLUBS | DROPPED CLUBS | QUARTER N             | MEMBER GROWTH NET<br>GOAL | MEMBER GROWTH<br>ACTUAL | DROPPED MEMBERS<br>ACTUAL (including<br>transfers) |
| JULY/AUG/SEPT         | 150           | 1         | 3             | JULY/AUG/SEP          | PT 900                    | 726                     | 451                                                |
| OCT/NOV/DEC           | 150           | 0         | 0             | OCT/NOV/DEC           | 910                       | 0                       | 0                                                  |
| JAN/FEB/MAR           | 84            | 0         | 0             | JAN/FEB/MAR           | 825                       | 0                       | 0                                                  |
| APR/MAY/JUNE          | 18            | 0         | 0             | APR/MAY/JUNE          | <u>=</u> 750              | 0                       | 0                                                  |

## GOALS AND ACTUAL NEW CLUBS CUMULATIVE