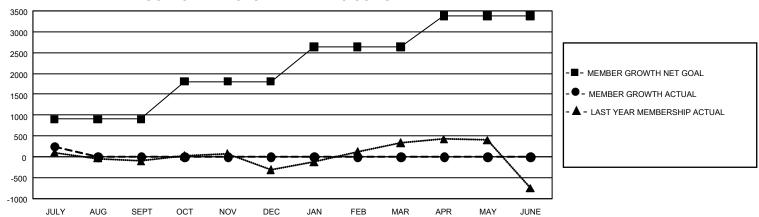

## GMT Constitutional Area 5 - K, Group K

REPORT DOES NOT INCLUDE CLUBS IN UNDISTRICTED AREAS.

| Clubs                 |               |           |               | Members               |                           |                         |                                                    |
|-----------------------|---------------|-----------|---------------|-----------------------|---------------------------|-------------------------|----------------------------------------------------|
| RESULTS FOR 2022-2023 |               |           |               | RESULTS FOR 2022-2023 |                           |                         |                                                    |
| QUARTER               | NEW CLUB GOAL | NEW CLUBS | DROPPED CLUBS | QUARTER N             | MEMBER GROWTH NET<br>GOAL | MEMBER GROWTH<br>ACTUAL | DROPPED MEMBERS<br>ACTUAL (including<br>transfers) |
| JULY/AUG/SEPT         | 150           | 1         | 3             | JULY/AUG/SEP          | PT 900                    | 726                     | 451                                                |
| OCT/NOV/DEC           | 150           | 0         | 0             | OCT/NOV/DEC           | 910                       | 0                       | 0                                                  |
| JAN/FEB/MAR           | 84            | 0         | 0             | JAN/FEB/MAR           | 825                       | 0                       | 0                                                  |
| APR/MAY/JUNE          | 18            | 0         | 0             | APR/MAY/JUNE          | <u>=</u> 750              | 0                       | 0                                                  |

## GOALS AND ACTUAL MEMBERS CUMULATIVE

| DROPPED CLUBS: 3 |     | 196 CLUBS OF 819 ADDED 1   | GENDER DISTRIBUTION                 |                 |  |
|------------------|-----|----------------------------|-------------------------------------|-----------------|--|
|                  |     | OR MORE NEW MEMBERS        | MALE                                | 18,065 (69.87%) |  |
|                  |     |                            | FEMALE                              | 7,791 (30.13%)  |  |
| DROPPED MEMBERS  |     |                            | NON BINARY                          | 0 (0.00%)       |  |
| DECEASED         | 8   |                            | PREFER NOT TO ANSWER                | 0 (0.00%)       |  |
| CLUB CANCELLED   | 0   |                            | TOTAL FAMILY UNIT MEMBERS 3,18      |                 |  |
| OTHER            | 443 | CLICK HERE FOR             |                                     |                 |  |
| TOTAL            | 451 | CUMULATIVE MEMBERSHIP DATA | FAMILY MEMBERS PAYING HALF DUES 1,8 |                 |  |